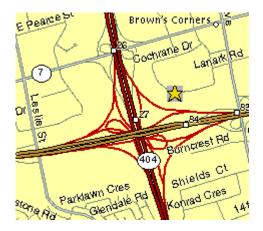

Howard Johnson Hotel Toronto-<u>Markham</u> 905-479-5000 1-877-703-4656

Highway 404 at Highway 7

555 Cochrane Drive Markham ON L3R 8E3

#### **Highway 401 East or West**

Take Highway 404 North. Exit at Highway 7. Turn right (east) onto Highway 7 then turn right (south) on to East Valhalla Drive. Turn right onto Cochrane Drive.

#### Highway 407 (toll route)

Exit Woodbine Avenue North, turn left onto Lanark Drive. Turn left onto Cochrane Drive.

### Highway 404

Exit at Highway 7 East and turn right on to East Valhalla Drive. Turn right onto Cochrane Drive.

### **Lester B. Pearson Airport**

Take Highway 401 East - Exit to Highway 404 North. Exit at Highway 7. Travel East to East Valhalla Drive and turn right. Turn right onto Cochrane Drive.

**Take Highway 427 North** - Exit to Highway 407 East (Toll Route). Exit Woodbine Avenue North, turn left onto Lanark Drive. Turn left onto Cochrane Drive.