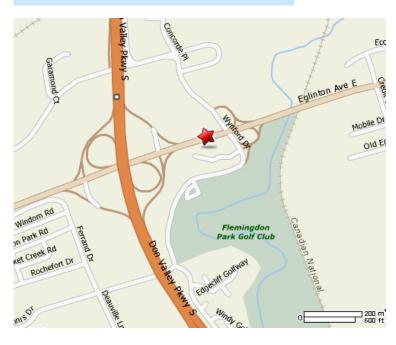

# **Other Hotels:**

If you don't mind a longer commute, many other hotels are available. Click here.

<u>Crowne Plaza Toronto Don Valley</u> 416-449-4111 1-877-474-6835

Don Mills and Eglinton

1250 Eglinton Avenue East Toronto ON M3C 1J3 \$129 per room per night

#### **From QEW/Gardiner** (Downtown):

Take Don Valley Parkway North, Exit at Eglinton Avenue East, stay in the right hand lane, exits at Wynford Drive, turn right at the lights, and pass underneath the bridge, through the next set of lights, the Hotel's entrance is on the left.

#### From HWY 401:

Take Don Valley Parkway South to Wynford Drive exit, turn left (East) onto Wynford Drive, turn right at the next set of lights, the Hotel's entrance is on the right.

#### From Airport:

Follow 401 East to Don Valley Parkway. Travel south on Don Valley Parkway to Wynford Drive exit, turn left (East) onto Wynford Drive, turn right at the next set of lights, the Hotel's entrance is on the right.