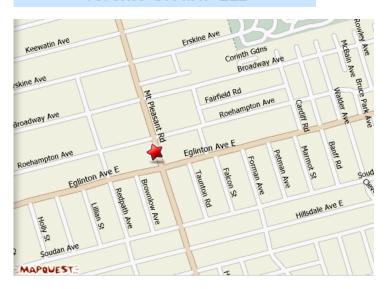

Best Western Roehampton Hotel & Suites 416-487-5101

1-800-387-8899

Mount Pleasant and Eglinton

808 Mount Pleasant Road Toronto ON M4P 2L2 \$119 per room per night until May 10

Best Western Roehampton Hotel & Suites

#### **Directions:**

From: The north. From Highway 401, exit south on Yonge Street. Turn left on Lawrence, then right on Mount Pleasant and continue to 808 Mount Pleasant Road, the Best Western Roehampton Hotel & Suites.

From: The south. From Lakeshore or Gardiner Expressway, follow Jarvis Street north. Turn right at the Mount Pleasant Road exit. Follow Mount Pleasant Road north to Eglinton Avenue. The Best Western Roehampton Hotel & Suites is located on the left, just north of Eglinton Avenue

From: The east. From Highway 401, westbound to exit south on Yonge Street. Turn left on Lawrence. Turn right on Mount Pleasant Road and continue to 808 Mount Pleasant, the Best Western Roehampton Hotel & Suites.

From: The west. From Highway 401, eastbound to exit south on Yonge Street. Turn left on Lawrence. Turn right on Mount Pleasant Road and continue to 808 Mount Pleasant, the Best Western Roehampton Hotel & Suites.