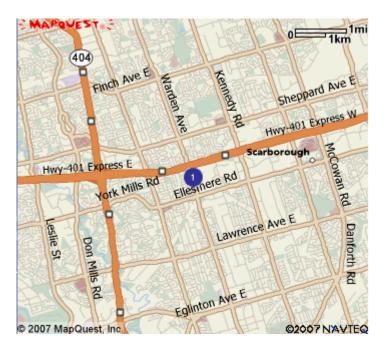

## **Howard Johnson Hotel Toronto-East**

Toll Free: 1-800-714-7496

Toronto: 416-293-8171

## **Driving Directions**

- Take Don Valley Parkway (N)
- •
- Take 401 East
- •
- Exit on Warden South

Take first left on Metropolitan Road